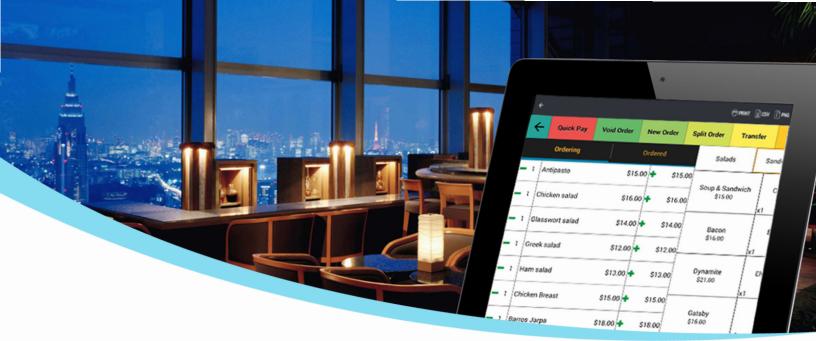

#### POINT OF SALE

Speed up your check-out procedures and enhance your customer service with a feature-rich Point of Sale that is known for its ease of use. You can also customize the POS layout to fit your needs.

#### **GENERAL SALES OPERATION**

Search and choose an item by name, image or barcode. Then finish the transaction or suspend it and recall it for the processing later.

#### **BARCODE SCANNING**

Configure barcodes for scanning and identifying customer and items details or to generate a gift card or a credit memo.

#### SUPPORT FOR SEVERAL ACCOUNTS

Create multiple accounts, like income accounts and expenses, in back office and maintain a record of all the transactions.

TCPOS is a leading IT solution provider for retail and hospitality. The complete solutions designed by TCPOS support the effective development of organization. With the reliable and innovative features TCPOS contributes to enhanced profitability and make your business a success.

It is a fully integrated point of sale system designed for busy retailers. The system assimilates with all SAP ERP solutions and offers a single overview of all the sales data across the entire company.